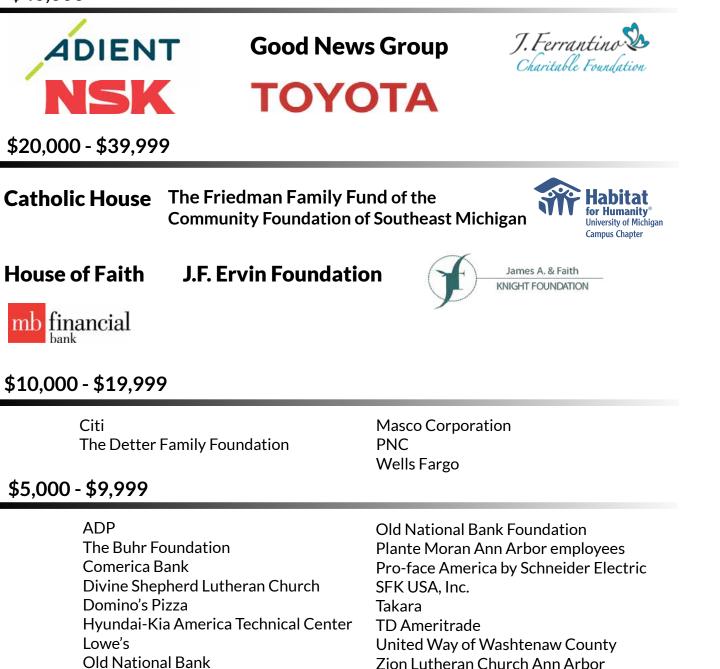

## \$40,000+

thank you to these financial donors who gave between January 1, 2017 and December 31. 2017

### \$50.000+

J. Ferrantino Charitable Foundation John and Renee Stanton Toyota Motor Engineering & Manufacturing

### \$20.000 - \$49.999

Adjent Foundation The Friedman Family Fund of the Community Foundation of Southeast Michigan The J.F. Ervin Foundation James A. and Faith Knight Foundation Lowe's MB Financial Bank Molloy Foundation, Inc.

### \$10.000 - \$19.999

Ann Arbor Area Community Foundation The Buhr Foundation Susie Cannell and Bruce Wallace Citibank The Detter Family Foundation First Presbyterian Church of Ann Arbor First United Methodist Church Michael and Patricia Levine Philanthropic Fund MASCO Corporation PNC Foundation Don and Gale Redding Katherine and Guy Rich State Farm Wells Fargo Foundation Zingerman's Training, Inc.

# \$5.000 + \$9.999

17