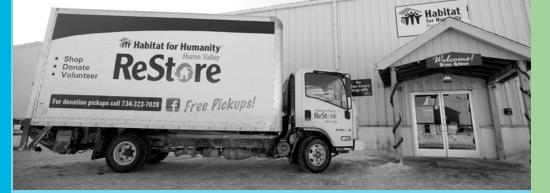

The ReStore is a retail store operated by Habitat for Humanity of Huron Valley. The ReStore is a place for the public to shop for discounted merchandise, donate used items, and volunteer their time to support Habitat for Humanity. Over 85% of what the ReStore sells comes from donations from residents and businesses in the community. Donations help divert items from the landfill and provides low-cost merchandise to the public. 100% of ReStore net revenue is invested back into our programs to help more families.

## In 2017, sales from the ReStore provided funds to renovate ${f 4}$ homes in Washtenaw County!

Visit the ReStore website to learn how to donate, shop, or volunteer: www.annarborrestore.org or call 734-822-1530.

Follow us on Facebook where we update pictures of our inventory regularly! Visit: www.facebook.com/h4h.restore