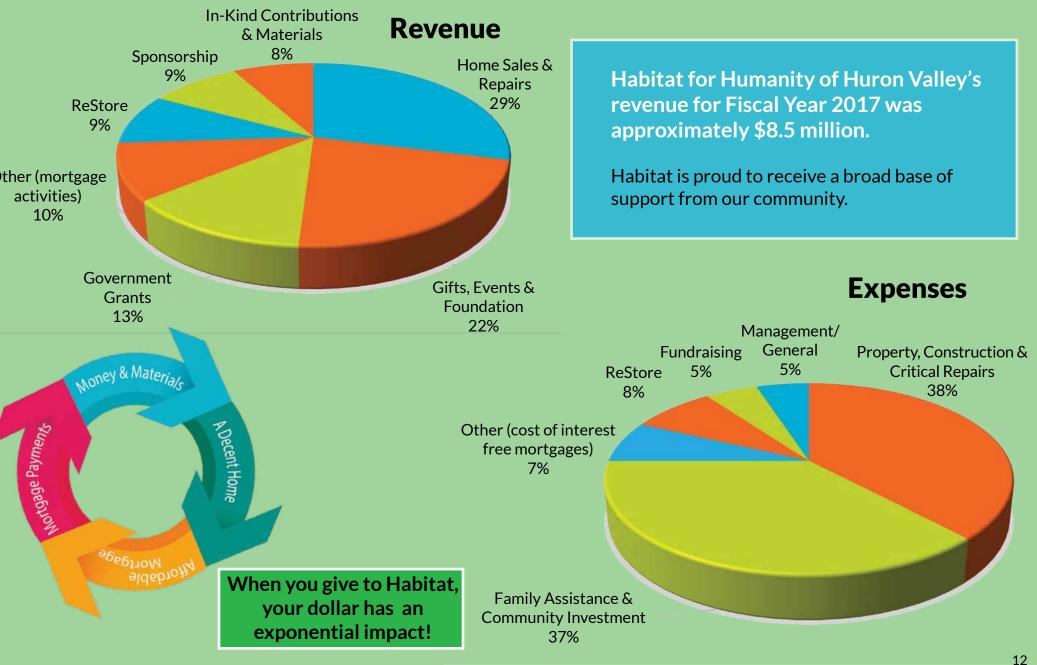

# 9%

Other (mortgage activities)

# **Revenue & Expenses**

# Fiscal Year 2017

1,197